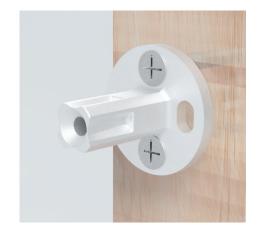

# METHOD THREE | ONE SNAPTOGGLE® DRYWALL ANCHOR

ONE SNAPTOGGLE® DRYWALL ANCHOR USING THE CENTER MOUNTING HOLE

# METHOD FOUR | TWO SNAPTOGGLE® DRYWALL ANCHORS

TWO SNAPTOGGLE® DRYWALL ANCHORS USING ANY OF THE FOUR OUTSIDE MOUNTING HOLES

### METHOD FIVE | ONE SNAPTOGGLE® DRYWALL ANCHOR AND ONE SCREW WOOD MOUNT

ONE SNAPTOGGLE® DRYWALL ANCHOR CAN BE USED WITH ONE STAINLESS STEEL MOUNTING SCREW DRIVEN INTO A WALL STUD OR BLOCKING