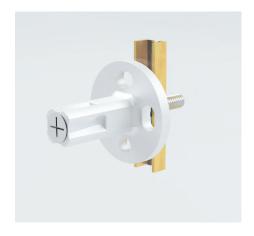

# **WALL MOUNTED**

## **INSTALLATION:**

Attach mounting bracket to wall with mounting screws. Slide flange and post over bracket and tighten set screw. Our mounting brackets are designed with horizontal and vertical adjustability for an easy installation.

## STRONG MODERN CONSTRUCTION

- SUPERIOR AND STRONG MOUNTING SYSTEM
- TWO SCREWS USED TO PREVENT ROTATION

## HARDWARE INCLUDED

- 304 STAINLESS STEEL POST 1
- ZINC DIE-CAST COVER FLANGE 1
- ZINC DIE-CAST CAPS 2 1
- STAINLESS STEEL MOUNTING HARDWARE AND WALL ANCHORS INCLUDED