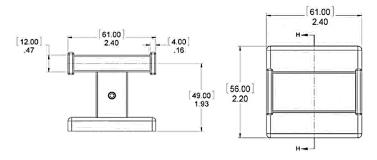

## STRONG MODERN CONSTRUCTION

- SUPERIOR AND STRONG MOUNTING SYSTEM
- TWO SCREWS USED TO PREVENT ROTATION

## HARDWARE INCLUDED

- 304 STAINLESS STEEL POST 1
- ZINC DIE-CAST COVER FLANGE 1
- ZINC DIE-CAST CAPS 2 1
- STAINLESS STEEL MOUNTING HARDWARE AND WALL ANCHORS INCLUDED

## **INSTALLATION:**

Attach mounting bracket to wall with mounting screws. Slide flange and post over bracket and tighten set screw. Our mounting brackets are designed with horizontal and vertical adjustability for an easy installation.

## WOOD BLOCKING IS THE PREFERRED METHOD OF INSTALLATION

Limited Warranty:

THE STRONGEST MOST VERSATILE MOUNTING SYSTEM ON THE MARKET

www.preferredbathinc.com