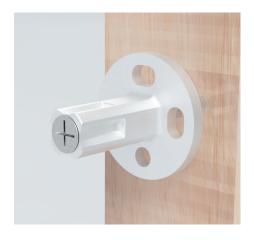

## **METHOD ONE | ONE SCREW WOOD MOUNT**

ONE STAINLESS STEEL MOUNTING SCREW USING THE CENTER MOUNTING HOLE

## **METHOD TWO | TWO SCREW WOOD MOUNT**

TWO STAINLESS STEEL MOUNTING SCREWS USING ANY OF THE FOUR OUTSIDE MOUNTING HOLES SUPERIOR STRENGTH FOR GRAB BAR INSTALLATION