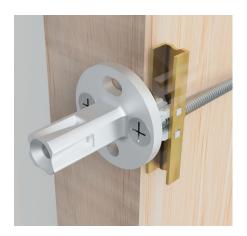

## WOOD BLOCKING IS THE PREFERRED METHOD OF INSTALLATION

Limited Warranty:

THE STRONGEST MOST VERSATILE MOUNTING SYSTEM ON THE MARKET

www.preferredbathinc.com

### METHOD FIVE | ONE SNAPTOGGLE® DRYWALL ANCHOR AND ONE SCREW WOOD MOUNT

ONE SNAPTOGGLE® DRYWALL ANCHOR CAN BE USED WITH ONE STAINLESS STEEL MOUNTING SCREW DRIVEN INTO A WALL STUD OR BLOCKING