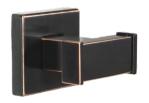

# 1000 PRIMO COLLECTION DOUBLE ROBE HOOKS

STRAIGHT CLEAN LINES

sales@preferredbathinc.com 
www.preferredbathinc.com

PARTIANIO BATH ACCESSORIES

FINISH

POLISHED CHROME

BRUSHED NICKEL

OIL RUBBED BRONZE

(336) 904-6248

PART NUMBERS

1000-PC-DH

1000-BN-DH

1000-ORB-DH