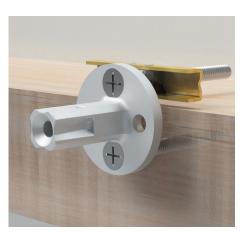

#### **KEY FEATURES**

ONLY A SMALL 1/2<sup>IM</sup> HOLE NEEDED TO USE THE SNAPTOGGLE® DRYWALL ANCHOR
CAN BE USED WITH MULTIPLE ANCHORS OR SCREWS TOGETHER OR SEPARATE

# METHOD THREE | ONE SNAPTOGGLE® DRYWALL ANCHOR

ONE SNAPTOGGLE® DRYWALL ANCHOR USING THE CENTER MOUNTING HOLE

# METHOD FOUR | TWO SNAPTOGGLE® DRYWALL ANCHORS

TWO SNAPTOGGLE® DRYWALL ANCHORS USING ANY OF THE FOUR OUTSIDE MOUNTING HOLES