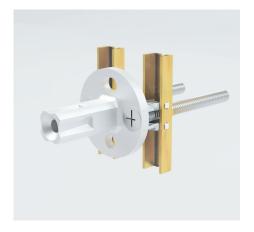

# **VERSA MOUNTING BRACKET ™ | WOOD MOUNTED**

## **METHOD ONE | ONE SCREW WOOD MOUNT**

ONE STAINLESS STEEL MOUNTING SCREW USING THE CENTER MOUNTING HOLE

## **METHOD TWO | TWO SCREW WOOD MOUNT**

TWO STAINLESS STEEL MOUNTING SCREWS USING ANY OF THE FOUR OUTSIDE MOUNTING HOLES SUPERIOR STRENGTH FOR GRAB BAR INSTALLATION