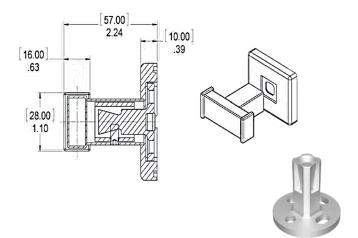

## STRONG MODERN CONSTRUCTION

- SUPERIOR AND STRONG MOUNTING SYSTEM
- TWO SCREWS USED TO PREVENT ROTATION

## HARDWARE INCLUDED

- 304 STAINLESS STEEL POST 1
- ZINC DIE-CAST COVER FLANGE 1
- ZINC DIE-CAST CAPS 2 1
- STAINLESS STEEL MOUNTING HARDWARE AND WALL ANCHORS INCLUDED

## **INSTALLATION:**

Attach mounting bracket to wall with mounting screws. Slide flange and post over bracket and tighten set screw. Our mounting brackets are designed with horizontal and vertical adjustability for an easy installation.

## **BENEFITS AND FEATURES**