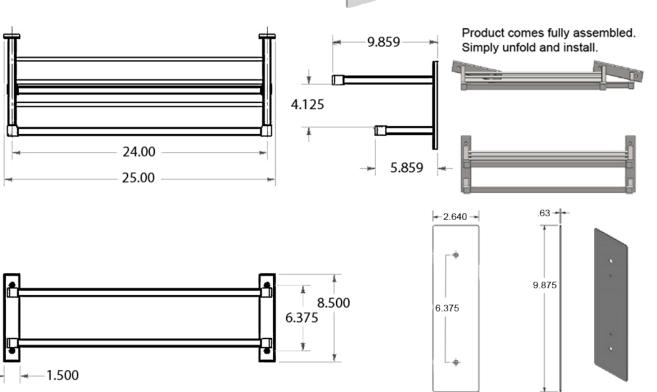

# **MODERN TOWEL SHELF**

NO ASSEMBLY IS REQUIRED THE TOWEL SHELF COMES COMPLETELY

1012-24RENBP

(336) 904-6248

PART NUMBERS

FINISH
BRIGHT POLISHED

**ASSEMBLED** 

- SUPERIOR STRONG DESIGN
- SAVES 95% OF INSTALLATION LABOR

### **INSTALLATION:**

Step 1 - Remove from package and rotate clockwise until shelf and bar are perpendicular to one another.

Step 2 - Attach renovation back plates to the wall with provided tack nails then attach shelf to wall using the provided stainless steel screws.